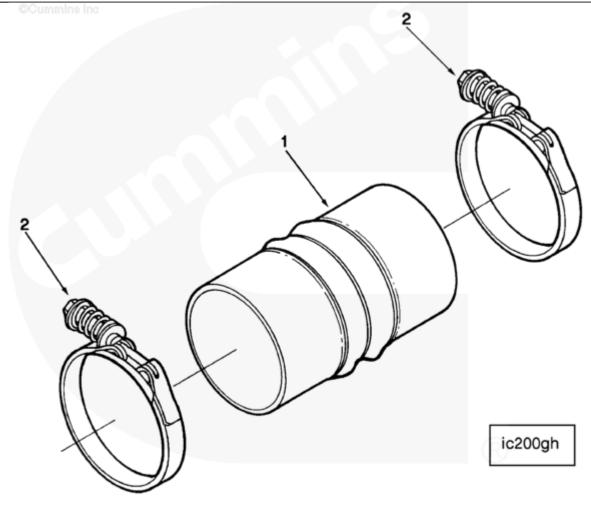

## SMALL | MEDIUM | LARGE

| Cart         | Ref No | Part Number | Part Description      | Required | Remarks               |  |
|--------------|--------|-------------|-----------------------|----------|-----------------------|--|
| View My Cart |        |             |                       |          |                       |  |
|              |        | IC2030-03   | Air Intake Connection |          |                       |  |
|              |        |             |                       |          | Air Intake Connection |  |

We use cookies on this site to enhance your experience.

|   |         |                   |   | (191mm) long with reinforcing |
|---|---------|-------------------|---|-------------------------------|
|   |         |                   |   | rings. Use with 4 inch tubing |
|   |         |                   |   | to transfer air from turbo    |
|   |         |                   |   | to charge air cooler and      |
|   |         |                   |   | intake manifold.              |
|   |         |                   |   |                               |
| 1 | 4330737 | Hump Hose         | 4 |                               |
| 2 | 3926704 | Spring Hose Clamp | 8 |                               |